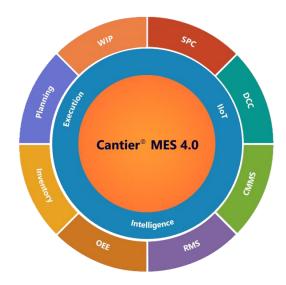

Cantier MES 4.0 is the Al-Powered, Next Generation, Manufacturing Execution System (MES) that integrates seamlessly with legacy and modern manufacturing environments, combining Execution, IIOT, and Manufacturing Intelligence capabilities into a single platform for Real-time operations visibility, predictive decision support and autonomous actions.

Our solutions have shown significant improvements in manufacturing Shop-floor Traceability, Visibility, Quality, and Overall Equipment Effectiveness (OEE) leading to Real-time flow of accurate information towards Data-driven decisions.

Cantier Manufacturing Intelligence built with Machine learning predicts equipment downtime, parts failure, and potential quality issues, unlocking the contextual data from the shop floor equipment and devices to deliver significant business value to our customers.