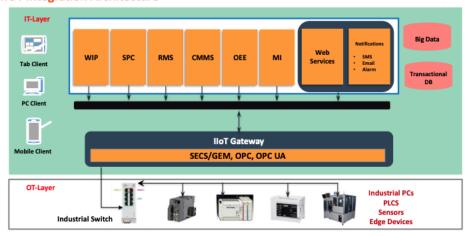

#### **IIOT Integration Architecture**

## Prominent technologies used/offered

- Microsoft.net Framework, SQL Server Database
- Power BI
- PTC Kepware
- Inductive Automation Ignition
- Litmus